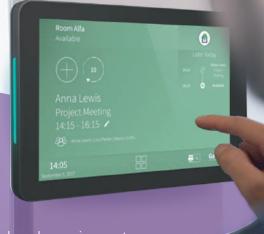

#### **User Interface Design**

Room display 6 takes room signage design to an unprecedented level, beautifully completing the office decor. Stylish, ambient light effects, combined with clear, yet harmonious color palettes, contribute to highly intuitive UI and productive tool-an integral part of a modern, digitalized office.

#### **User Interface Design**

With the new amenities filtering function, you can easily find and manage bookings for other rooms in the office, right on the display.

#### **New Scrollabel Timeline**

The newly designed scrollable and interactive timeline blends in beautifully on the home screen and provides suberb overview of daily events.

#### **Check-in with host reminder**

If activated users have to manually check into meetings within a specified time rang. Optionally, hosts will receive a mail notification when a meeting check in is due.

#### Show meeting attendees

When this option is enable, room display 6 will automatically show not only the host, but also other meeting attendees.