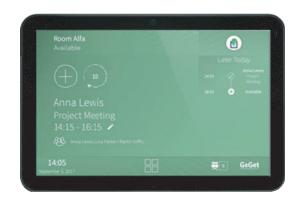

#### **User Interface Design**

Room display 6 takes room signage design to an unprecedented level, beautifully completing the office decor. Stylish, ambient light effects, combined with clear, yet harmonious color palettes, contribute to highly intuitive UI and productive tool-an integral part of a modern, digitalized office.

#### **User Interface Design**

With the new amenities filtering function, you can easily find and manage bookings for other rooms in the office, right on the display.

#### **New Scrollabel Timeline**

The newly designed scrollable and interactive timeline blends in beautifully on the home screen and provides suberb overview of daily events.

#### **Check-in with host reminder**

If activated users have to manually check into meetings within a specified time rang. Optionally, hosts will receive a mail notification when a meeting check in is due.

#### Show meeting attendees

When this option is enable, room display 6 will automatically show not only the host, but also other meeting attendees.