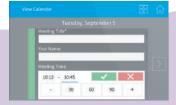

## **FEATURE**

Reserve, manage, book a meeting room from your Outlook, Gmail account (Gsuite)

Display in 10 inch touch screen with LED Indication Light (RED- occupied, GREEN available).

Report, Analytic, Usage Loading.