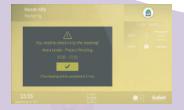

#### **Check-in with host reminder**

If activated users have to manually check into meetings within a specified time rang. Optionally, hosts will receive a mail notification when a meeting check in is due.