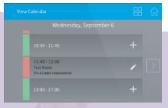

#### **New Scrollabel Timeline**

The newly designed scrollable and interactive timeline blends in beautifully on the home screen and provides suberb overview of daily events.