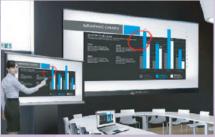

#### **User Interface Design**

Room display 6 takes room signage design to an unprecedented level, beautifully completing the office decor. Stylish, ambient light effects, combined with clear, yet harmonious color palettes, contribute to highly intuitive UI and productive tool-an integral part of a modern, digitalized office.

#### **User Interface Design**

With the new amenities filtering function, you can easily find and manage bookings for other rooms in the office, right on the display.