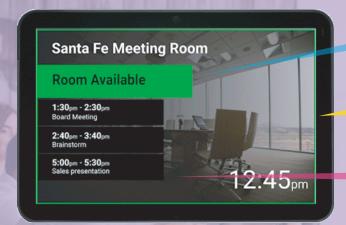

## **FEATURE**

Reserve, manage, book a meeting room from your Outlook, Gmail account (Gsuite)

Display in 10 inch touch screen with LED Indication Light (RED- occupied, GREEN available).

Report, Analytic, Usage Loading.