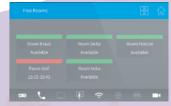

#### **User Interface Design**

With the new amenities filtering function, you can easily find and manage bookings for other rooms in the office, right on the display.