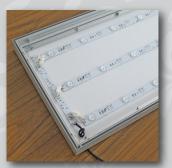

### **LED LIGHTBOX**

### CKD to reduce delivery cost

**Complete Knockdown (CKD)**. Product will be delivered in parts without backcover. Back-cover can be using melaminto or just existing ceiling painted in white.