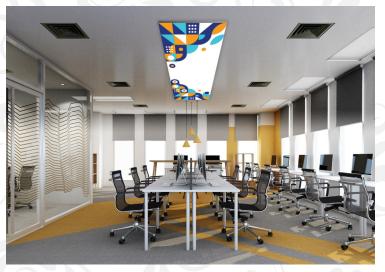

### DECORATIVE FRAME

- Beautifully Enhance Your Space

**DECORATIVE CEILING** 

**DECORATIVE WALL MOUNTED** 

## ELEGANT & MODERN LOOK

# PERFECT FOR RESTO/STORE/ OFFICE INTERIOR OR EVENTS