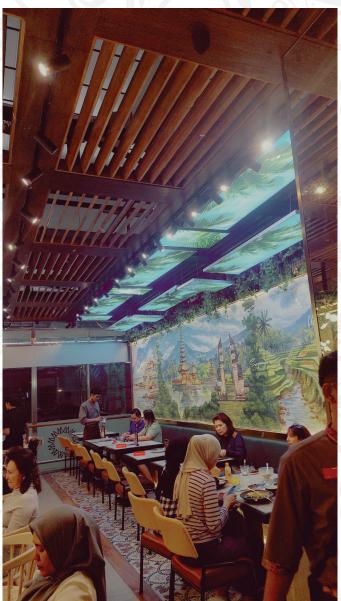

### DECORATIVE FRAME

- Beautifully Enhance Your Space

**DECORATIVE CEILING** 

**DECORATIVE WALL MOUNTED** 

## ELEGANT & MODERN LOOK

# PERFECT FOR RESTO/STORE/ OFFICE INTERIOR OR EVENTS