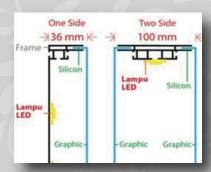

### **LED LIGHTBOX**

### CKD to reduce delivery cost

**Complete Knockdown (CKD)**. Product will be delivered in parts without backcover. Back-cover can be using melaminto or just existing ceiling painted in white.

### **NON LIGHTED**

Only Aluminum Frame Kit, without LED Light and back-cover

1-2-3 Step to Set Up

Create/choose design for your Fabric Graphics and size, send it to us

We will print, sew the fabric and prepare the Aluminum frame kit