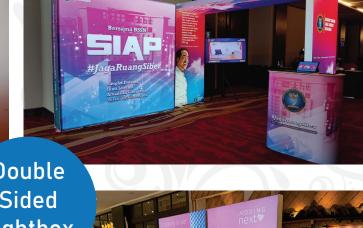

### DECORATIVE FRAME

- Beautifully Enhance Your Space







**DECORATIVE CEILING** 











**DECORATIVE WALL MOUNTED** 



## ELEGANT & MODERN LOOK















# PERFECT FOR RESTO/STORE/ OFFICE INTERIOR OR EVENTS





### **LED LIGHTBOX**





### CKD to reduce delivery cost





**Complete Knockdown (CKD)**. Product will be delivered in parts without backcover. Back-cover can be using melaminto or just existing ceiling painted in white.

### **NON LIGHTED**

Only Aluminum Frame Kit, without LED Light and back-cover







1-2-3 Step to Set Up



Create/choose design for your Fabric Graphics and size, send it to us



We will print, sew the fabric and prepare the Aluminum frame kit



Install The frame, install graphics and plug in the cable into the power source



### PT. INNOVASI SARANA GRAFINDO

Jl. Lenteng Agung Raya No. 15 - Jakarta 12610 - Indonesia Phone. +62 21 78831075 | Fax. +62 78831692

E-mail: cs@innograph.com



innograph.com