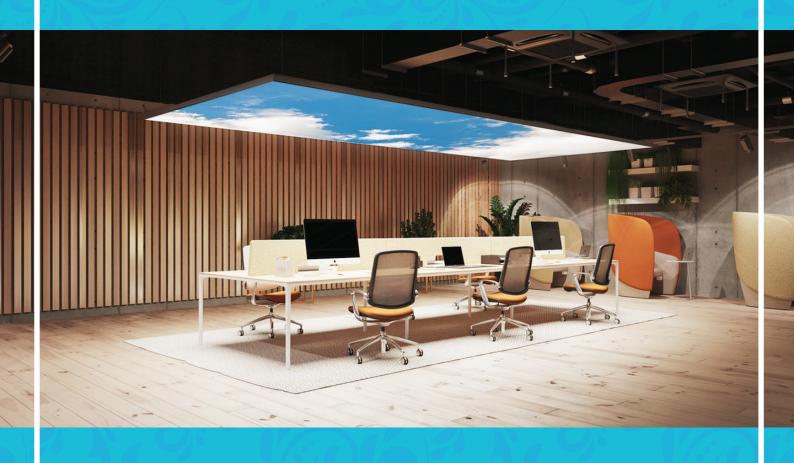

### DECORATIVE FRAME

- Beautifully Enhance Your Space

**DECORATIVE CEILING** 

**DECORATIVE WALL MOUNTED** 

## ELEGANT & MODERN LOOK

# PERFECT FOR RESTO/STORE/ OFFICE INTERIOR OR EVENTS