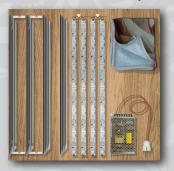

### CKD to reduce delivery cost

**Complete Knockdown (CKD)**. Product will be delivered in parts without backcover. Back-cover can be using melaminto or just existing ceiling painted in white.

### **NON LIGHTED**

Only Aluminum Frame Kit, without LED Light and back-cover

1-2-3 Step to Set Up

Create/choose design for your Fabric Graphics and size, send it to us

We will print, sew the fabric and prepare the Aluminum frame kit