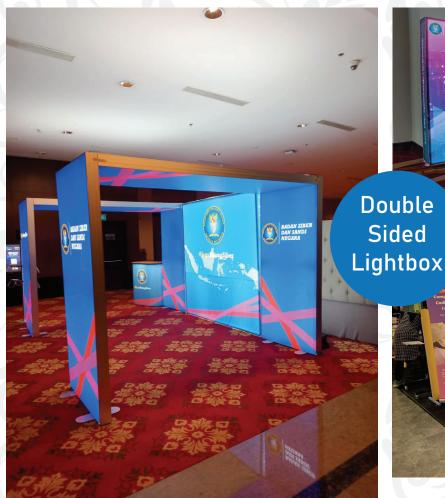

### DECORATIVE FRAME

- Beautifully Enhance Your Space







**DECORATIVE CEILING** 











**DECORATIVE WALL MOUNTED** 



## ELEGANT & MODERN LOOK















# PERFECT FOR RESTO/STORE/ OFFICE INTERIOR OR EVENTS





### **LED LIGHTBOX**





### CKD to reduce delivery cost





**Complete Knockdown (CKD)**. Product will be delivered in parts without backcover. Back-cover can be using melaminto or just existing ceiling painted in white.

### **NON LIGHTED**

Only Aluminum Frame Kit, without LED Light and back-cover







1-2-3 Step to Set Up



Create/choose design for your Fabric Graphics and size, send it to us



We will print, sew the fabric and prepare the Aluminum frame kit



Install The frame, install graphics and plug in the cable into the power source



### PT. INNOVASI SARANA GRAFINDO

Jl. Lenteng Agung Raya No. 15 - Jakarta 12610 - Indonesia Phone. +62 21 78831075 | Fax. +62 78831692

E-mail: cs@innograph.com



innograph.com